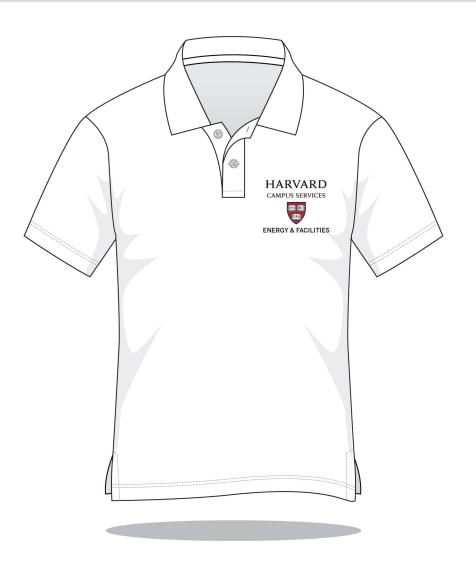

| СМҮК                                                           | RGB                                            | HEX    |
|---------|-------------------------------------------|----------------------------------------------------------------|------------------------------------------------|--------|
| Crimson | <b>PMS</b><br>187U<br><b>PMS</b><br>1807C | <b>C</b> = 7<br><b>M=</b> 94<br><b>Y</b> = 65<br><b>K</b> = 25 | R= 165<br>G= 28<br>B= 48                       | A51C30 |
| Ink     | PMS Process Black U PMS Process Black C   | <b>C</b> = 0<br><b>M</b> = 0<br><b>Y</b> = 0<br><b>K</b> = 0   | <b>R</b> = 30<br><b>G</b> = 30<br><b>B</b> =30 | 1E1E1E |

To learn more, visit <u>Harvard's Branding Guidelines webpage</u>.



# **Uniform Shirt**





## Polo Shirt





# **Jacket**





### **Baseball Style Hats**



 With limited space, Campus Services logos are usually placed on hats without an accompanying department name



# Need a Logo?

- Download Harvard Campus Services logos here
- If you need a vector version of a logo or have any other questions, please contact <u>cscommunications@harvard.edu</u>