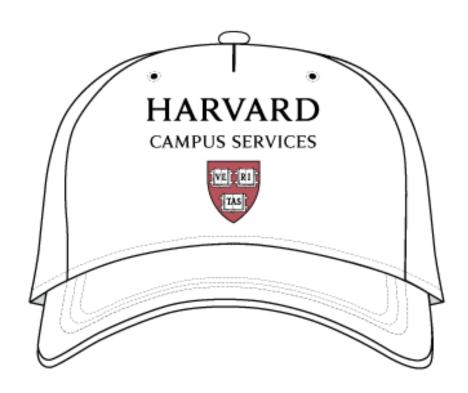

### **Baseball Style Hats**

 With limited space, Campus Services logos are usually placed on hats without an accompanying department name