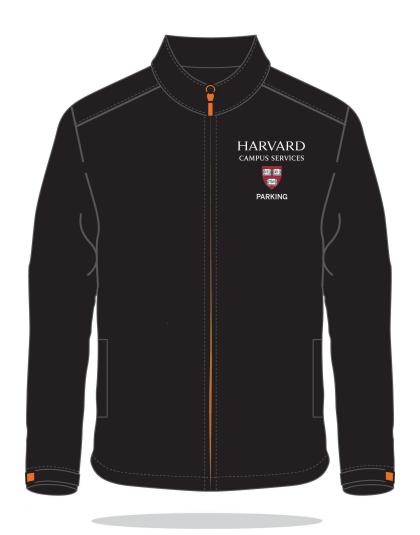

| СМҮК                                                           | RGB                                            | HEX    |
|---------|-------------------------------------------|----------------------------------------------------------------|------------------------------------------------|--------|
| Crimson | <b>PMS</b><br>187U<br><b>PMS</b><br>1807C | <b>C</b> = 7<br><b>M=</b> 94<br><b>Y</b> = 65<br><b>K</b> = 25 | R= 165<br>G= 28<br>B= 48                       | A51C30 |
| Ink     | PMS Process Black U PMS Process Black C   | <b>C</b> = 0<br><b>M</b> = 0<br><b>Y</b> = 0<br><b>K</b> = 0   | <b>R</b> = 30<br><b>G</b> = 30<br><b>B</b> =30 | 1E1E1E |

To learn more, visit <u>Harvard's Branding Guidelines webpage</u>.



# **Uniform Shirt**





## Polo Shirt





# **Jacket**





### **Baseball Style Hats**



 With limited space, Campus Services logos are usually placed on hats without an accompanying department name



# Need a Logo?

- Download Harvard Campus Services logos here
- If you need a vector version of a logo or have any other questions, please contact <u>cscommunications@harvard.edu</u>