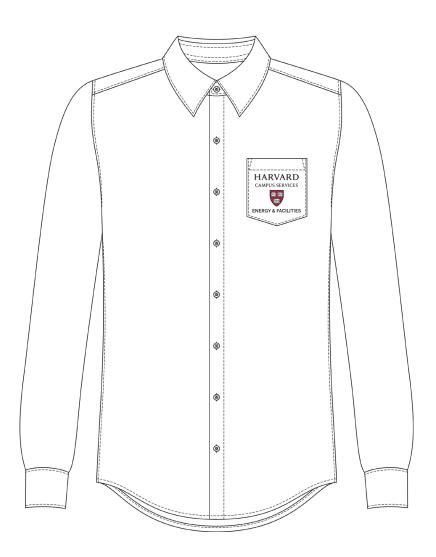

| PMS                                       | СМҮК                                                           | RGB                                            | HEX    |
|---------|-------------------------------------------|----------------------------------------------------------------|------------------------------------------------|--------|
| Crimson | <b>PMS</b><br>187U<br><b>PMS</b><br>1807C | <b>C</b> = 7<br><b>M=</b> 94<br><b>Y</b> = 65<br><b>K</b> = 25 | R= 165<br>G= 28<br>B= 48                       | A51C30 |
| Ink     | PMS Process Black U PMS Process Black C   | <b>C</b> = 0<br><b>M</b> = 0<br><b>Y</b> = 0<br><b>K</b> = 0   | <b>R</b> = 30<br><b>G</b> = 30<br><b>B</b> =30 | 1E1E1E |

To learn more, visit <u>Harvard's Branding Guidelines webpage</u>.



# **Uniform Shirt**





## Polo Shirt





# **Jacket**





### **Baseball Style Hats**



 With limited space, Campus Services logos are usually placed on hats without an accompanying department name



# Need a Logo?

- Download Harvard Campus Services logos here
- If you need a vector version of a logo or have any other questions, please contact <u>cscommunications@harvard.edu</u>